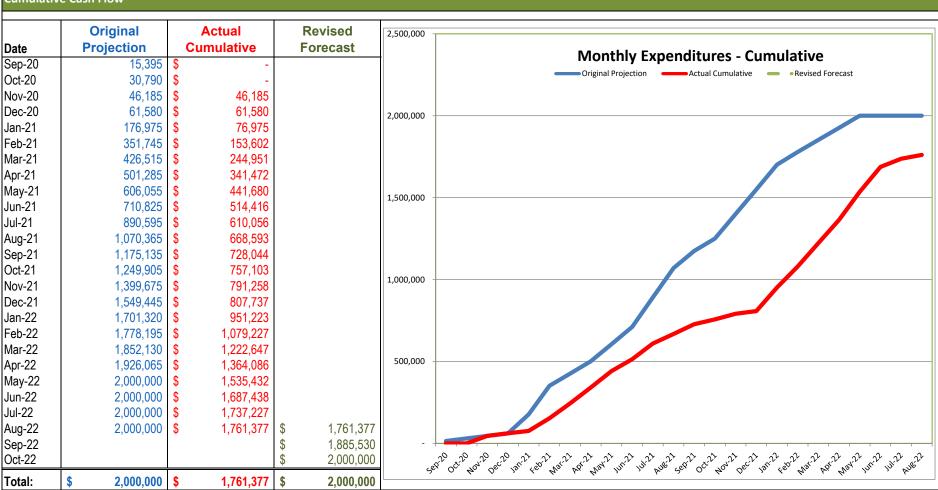

# III. PROJECT BUDGET OVERVIEW

Expenditures against the budget totaled \$24,150.32 this month, which consisted of OPM, Designer, Designer Consultants and CM Preconstruction fees related to the Schematic Design Phase services for the Feasibility Study.

Refer to the attached Total Project Budget Status Report and Cash Flow Charts, dated August 31, 2022.